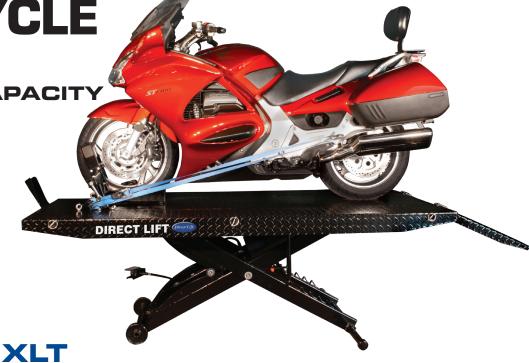

## PRO CYCLE SERIES MOTORCYCLE LIFTS

**PRO CYCLE XLT** 

1,000 LB. CAPACIT

## Features:

- 93" table length
- 48" wide table
- 2 (12") removable side extensions included
- 20" approach ramp
- Wheel vise
- Five locking positions
- Wheeled dolly included
- Powder coat finish
- Diamond surface
- Air operated with foot pedal operation