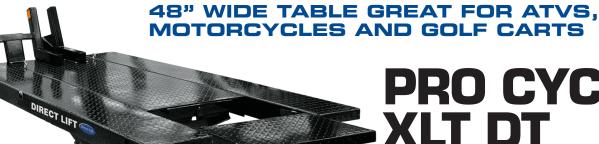

## PRO CYCLE XLT DT

1,000 LB. CAPACITY

## **DROPTAIL FOR EASIER** WHEEL SERVICE

Same features as the Pro Cycle XLT with the addition of "Drop Tail" platform.

|                         | PRO CYCLE<br>XLT | PRO CYCLE<br>XLT DT |
|-------------------------|------------------|---------------------|
| Capacity                | 1,000 lbs.       | 1,000 lbs.          |
| Length w/ ramp          | 113" (9' 5")     | 113" (9'5")         |
| Length w/o ramp         | 93" (7' 9")      | 93" (7' 9")         |
| Removable approach ramp | 20"              | 20"                 |
| Air Requirements        | 90 - 100 PSI     | 90 - 100 PSI        |
| Width                   | 48" (4')         | 48" (4')            |
| Full Rise               | 33" (2'9")       | 33" (2' 9")         |
| Fully Lowered           | 7.25"            | 7.25"               |
| Length of Cut Out       |                  | 19.5"               |
| Shipping Weight         | 700 lbs.         | 700 lbs.            |